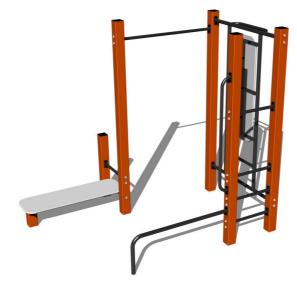

# Street workout set WS0210D - orange

Product type

WS-0210D-15

#### Equipment

Color variants: blue-black, red-black, yellow-black, green-black, grey-black, orange-black.

We reserve the right to change products without prior notice, which will, from our point of view, improve quality. The pictures are only informative and the products shown may differ from the products that we currently supply. We also reserve the right to make printing errors and assume no responsibility for their possible consequences. Otherwise, our terms and conditions apply. 17.05.2025