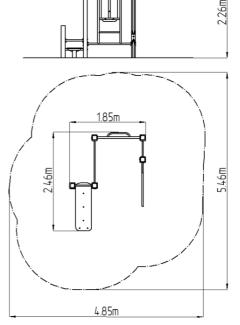

### **Basic information**

| Age category                 | Not specified |
|------------------------------|---------------|
| Minimum area                 | 4,85 m x 5,40 |
| Equipment measurements       | 1,85 m x 2,4  |
| Free fall height:            | 1,5 m         |
| Load capacity:               | 390 kg        |
| Max. number of users:        | 5             |
| Fall zone: EN 1177           | null          |
| Designation:                 | exterior      |
| Availability of spare parts: | supplied by t |
| Certificate of Compliance:   | ČSN EN 1663   |
|                              |               |

Not specified

| fied            |  |
|-----------------|--|
| 5,46 m          |  |
| 2,46 m x 2,26 m |  |
| , - , -         |  |
|                 |  |
|                 |  |
|                 |  |
|                 |  |
|                 |  |
| by the          |  |
| 6630            |  |
|                 |  |
|                 |  |
|                 |  |
|                 |  |
|                 |  |