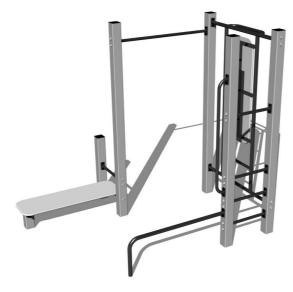

# Street workout set WS021SD - silver

Product type

WS-021SD-15

# Description

The support structure of the workout set is made of structural steel which is protected against corrosion by zinc coating, resulting in a very prolonged service life of the workout elements or duplex powder coated with coat curing according to RAL to prevent corrosion. These structures are anchored to concrete footings with zinc anchors. All other metallic elements, such as handles, parallel bars etc., are also zinc coated or duplex powder coated with coat curing according to RAL to prevent corrosion or, if required by the customer, the elements can be made in stainless steel.

All bench boards and steps are made of high quality HDPE (high-pressure, full-coloured polyethylene, which is characterised by high colour stability, UV resistance and mainly safety because it is rigid and there is no risk of injury caused by sharp broken fragments). All connecting material is zinc or stainless steel coated.

### Equipment

Color variants: blue-black, red-black, yellow-black, green-black, grey-black, orange-black.

We reserve the right to change products without prior notice, which will, from our point of view, improve quality. The pictures are only informative and the products shown may differ from the products that we currently supply. We also reserve the right to make printing errors and assume no responsibility for their possible consequences. Otherwise, our terms and conditions apply. 17.05.2025