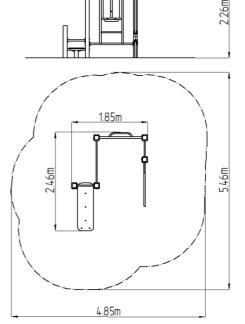

## **Basic information**

| Age category                 | Not specified   |
|------------------------------|-----------------|
| Minimum area                 | 4,85 m x 5,46 m |
| Equipment measurements       | 1,85 m x 2,46 m |
| Free fall height:            | 1,5 m           |
| Load capacity:               | 390 kg          |
| Max. number of users:        | 5               |
| Fall zone: EN 1177           | null            |
| Designation:                 | exterior        |
| Availability of spare parts: | supplied by the |
| Certificate of Compliance:   | ČSN EN 16630    |
|                              |                 |

x 2,26 m