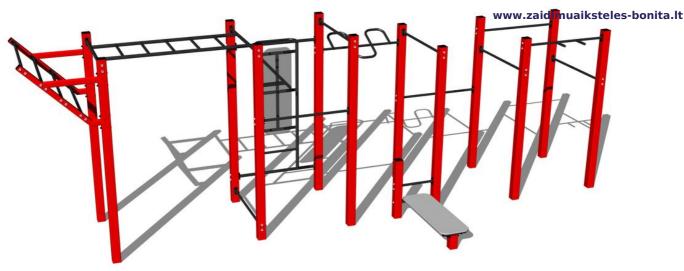

## Street workout set WS022RD - red

Product type

WS-022RD-15

## **Basic information**

| Age category<br>Minimum area<br>Equipment measurements<br>Free fall height:<br>Load capacity:<br>Max. number of users:<br>Fall zone: EN 1177<br>Designation:<br>Availability of spare parts:<br>Certificate of Compliance: | Not specified<br>10,44 m x 5,6 m<br>7,44 m x 2,58 m x 2,51 m<br>1,5 m<br>702 kg<br>9<br>null<br>exterior<br>supplied by the<br>ČSN EN 16630 |        | 251m |
|----------------------------------------------------------------------------------------------------------------------------------------------------------------------------------------------------------------------------|---------------------------------------------------------------------------------------------------------------------------------------------|--------|------|
| Material<br>Metal units - structural steel<br>Plastic units - HDPE                                                                                                                                                         |                                                                                                                                             |        | 5.6m |
| Finish<br>Duplex powder coated with c<br>Hot-dip galvanizing                                                                                                                                                               | oat curing                                                                                                                                  |        |      |
| Description                                                                                                                                                                                                                |                                                                                                                                             | 10.44m |      |