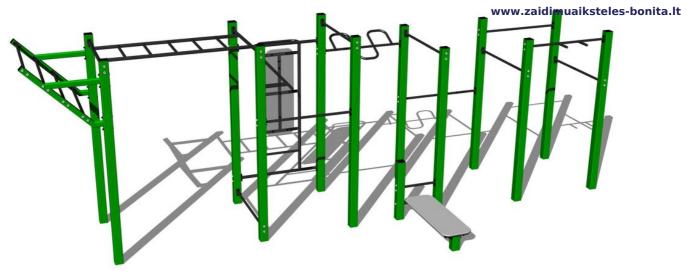

### **Basic information**

Age category Not specified 10,44 m x 5,6 m Minimum area **Equipment measurements** 7,44 m x 2,58 m x 2,51 m

1.5 m Free fall height:

702 kg Load capacity: Max. number of users: 9 Fall zone: EN 1177 null Designation: exterior Availability of spare parts: supplied by the Certificate of Compliance: ČSN FN 16630

7.44m

10.44m

All bench boards and steps are made of high quality HDPE (high-pressure, full-coloured polyethylene, which is characterised by high colour stability, UV resistance and mainly safety because it is rigid and there is no risk of injury caused by sharp broken fragments). All connecting material is zinc or stainless steel coated.