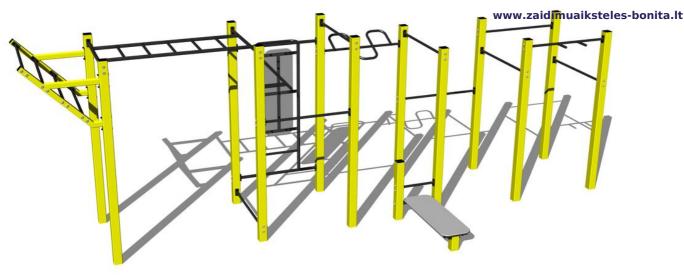

## Street workout set WS022YD - yellow

Product type

WS-022YD-15

## Basic information

| Age category<br>Minimum area<br>Equipment measurements<br>Free fall height:<br>Load capacity:<br>Max. number of users:<br>Fall zone: EN 1177<br>Designation:<br>Availability of spare parts:<br>Certificate of Compliance: | Not specified<br>10,44 m x 5,6 m<br>7,44 m x 2,58 m x 2,51 m<br>1,5 m<br>702 kg<br>9<br>null<br>exterior<br>supplied by the<br>ČSN EN 16630 |        |
|----------------------------------------------------------------------------------------------------------------------------------------------------------------------------------------------------------------------------|---------------------------------------------------------------------------------------------------------------------------------------------|--------|
| Material<br>Metal units - structural steel<br>Plastic units - HDPE                                                                                                                                                         |                                                                                                                                             |        |
| Finish                                                                                                                                                                                                                     |                                                                                                                                             |        |
| Duplex powder coated with coat curing<br>Hot-dip galvanizing                                                                                                                                                               |                                                                                                                                             |        |
| Description                                                                                                                                                                                                                |                                                                                                                                             | 10.44m |