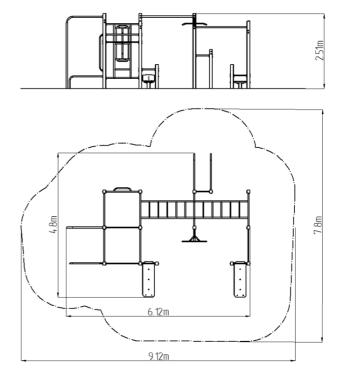

### **Basic information**

| Age category                 | Not specified           |
|------------------------------|-------------------------|
| Minimum area                 | 9,12 m x 7,8 m          |
| Equipment measurements       | 6,12 m x 4,8 m x 2,51 m |
| Free fall height:            | 1,5 m                   |
| Load capacity:               | 780 kg                  |
| Max. number of users:        | 10                      |
| Fall zone: EN 1177           | null                    |
| Designation:                 | exterior                |
| Availability of spare parts: | supplied by the         |
| Certificate of Compliance:   | ČSN EN 16630            |