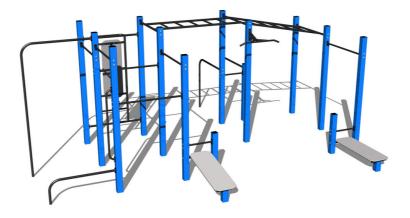

## Street workout set WS023BD - blue

Product type

WS-023BD-15

#### Equipment

Color variants: blue-black, red-black, yellow-black, green-black, grey-black, orange-black.

We reserve the right to change products without prior notice, which will, from our point of view, improve quality. The pictures are only informative and the products shown may differ from the products that we currently supply. We also reserve the right to make printing errors and assume no responsibility for their possible consequences. Otherwise, our terms and conditions apply. 17.05.2025