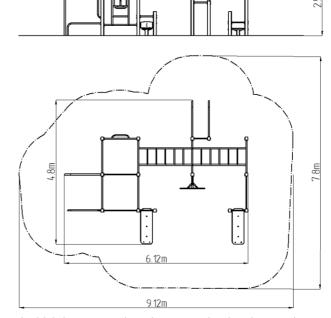

### **Basic information**

Age category
Minimum area
Pulpment measurements
Not specified
9,12 m x 7,8 m
6,12 m x 4,8 m x 2,51 m

Free fall height: 1,5 m
Load capacity: 780 kg
Max. number of users: 10
Fall zone: EN 1177 null