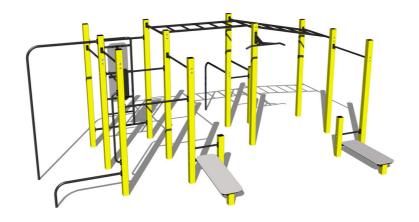

# Street workout set WS023YD - yellow

Product type WS-023YD-15

## **Description**

The support structure of the workout set is made of structural steel which is protected against corrosion by zinc coating, resulting in a very prolonged service life of the workout elements or duplex powder coated with coat curing according to RAL to prevent corrosion. These structures are anchored to concrete footings with zinc anchors. All other metallic elements, such as handles, parallel bars etc., are also zinc coated or duplex powder coated with coat curing according to RAL to prevent corrosion or, if required by the customer, the elements can be made in stainless steel.

All bench boards and steps are made of high quality HDPE (high-pressure, full-coloured polyethylene, which is characterised by high colour stability, UV resistance and mainly safety because it is rigid and there is no risk of injury caused by sharp broken fragments). All connecting material is zinc or stainless steel coated.

# **Equipment**

Color variants: blue-black, red-black, yellow-black, green-black, grey-black, orange-black.