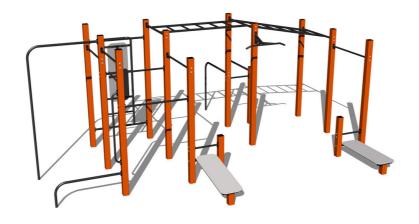

# Street workout set WS023OD - orange

Product type WS-0230D-15

## Description

The support structure of the workout set is made of structural steel which is protected against corrosion by zinc coating, resulting in a very prolonged service life of the workout elements or duplex powder coated with coat curing according to RAL to prevent corrosion. These structures are anchored to concrete footings with zinc anchors. All other metallic elements, such as handles, parallel bars etc., are also zinc coated or duplex powder coated with coat curing according to RAL to prevent corrosion or, if required by the customer, the elements can be made in stainless steel.

All bench boards and steps are made of high quality HDPE (high-pressure, full-coloured polyethylene, which is characterised by high colour stability, UV resistance and mainly safety because it is rigid and there is no risk of injury caused by sharp broken fragments). All connecting material is zinc or stainless steel coated.

# **Equipment**

Color variants: blue-black, red-black, yellow-black, green-black, grey-black, orange-black.