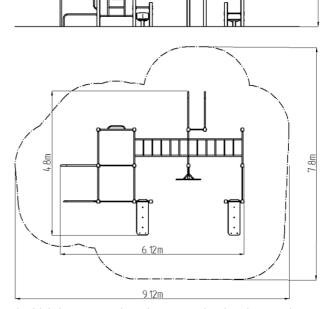

### **Basic information**

Age category

Minimum area

Equipment measurements

Not specified

9,12 m x 7,8 m

6,12 m x 4,8 m x 2,51 m

Free fall height: 1,5 m
Load capacity: 780 kg
Max. number of users: 10
Fall zone: EN 1177 null
Designation: exterior