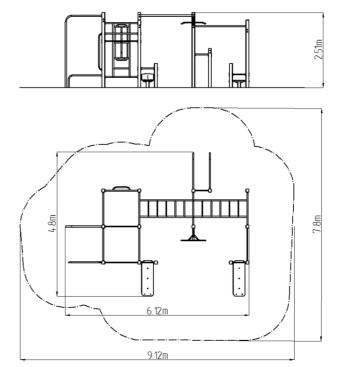

# **Basic information**

| Age category                 | Not specified           |
|------------------------------|-------------------------|
| Minimum area                 | 9,12 m x 7,8 m          |
| Equipment measurements       | 6,12 m x 4,8 m x 2,51 m |
| Free fall height:            | 1,5 m                   |
| Load capacity:               | 780 kg                  |
| Max. number of users:        | 10                      |
| Fall zone: EN 1177           | null                    |
| Designation:                 | exterior                |
| Availability of spare parts: | supplied by the         |
| Certificate of Compliance:   | ČSN EN 16630            |