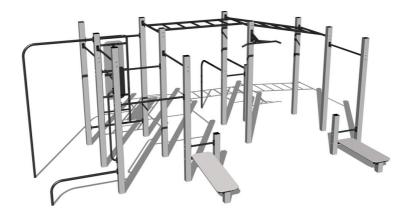

## Description

The support structure of the workout set is made of structural steel which is protected against corrosion by zinc coating, resulting in a very prolonged service life of the workout elements or duplex powder coated with coat curing according to RAL to prevent corrosion. These structures are anchored to concrete footings with zinc anchors. All other metallic elements, such as handles, parallel bars etc., are also zinc coated or duplex powder coated with coat curing according to RAL to prevent corrosion or, if required by the customer, the elements can be made in stainless steel.

All bench boards and steps are made of high quality HDPE (high-pressure, full-coloured polyethylene, which is characterised by high colour stability, UV resistance and mainly safety because it is rigid and there is no risk of injury caused by sharp broken fragments). All connecting material is zinc or stainless steel coated.

### Equipment

Color variants: blue-black, red-black, yellow-black, green-black, grey-black, orange-black.

We reserve the right to change products without prior notice, which will, from our point of view, improve quality. The pictures are only informative and the products shown may differ from the products that we currently supply. We also reserve the right to make printing errors and assume no responsibility for their possible consequences. Otherwise, our terms and conditions apply. 17.05.2025