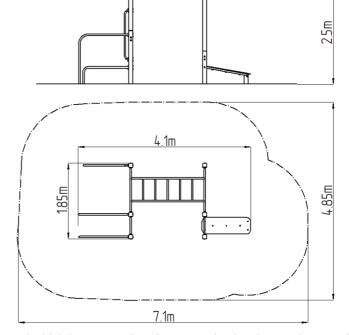

### **Basic information**

Age category

Minimum area

7,1 m x 4,85 m

Equipment measurements

4,1 m x 1,85 m x 2,51 m

Free fall height: 1,5 m
Load capacity: 390 kg
Max. number of users: 5
Fall zone: EN 1177 null
Designation: exterior
Availability of spare parts: supplied by the
Certificate of Compliance: ČSN EN 16630