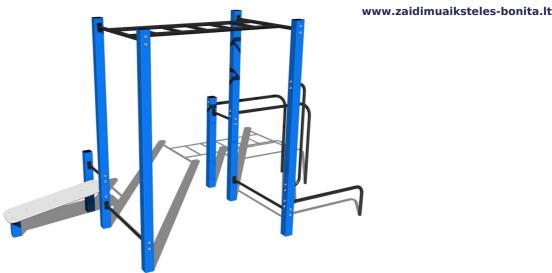

# Street workout set WS024BD - blue

Product type WS-024BD-15

### **Basic information**

Age category

Minimum area

7,1 m x 4,85 m

Equipment measurements

4,1 m x 1,85 m x 2,51 m

Free fall height: 1,5 m
Load capacity: 390 kg
Max. number of users: 5
Fall zone: EN 1177 null
Designation: exterior
Availability of spare parts: supplied by the
Certificate of Compliance: ČSN EN 16630

# **Equipment**

Color variants: blue-black, red-black, yellow-black, green-black, grey-black, orange-black.