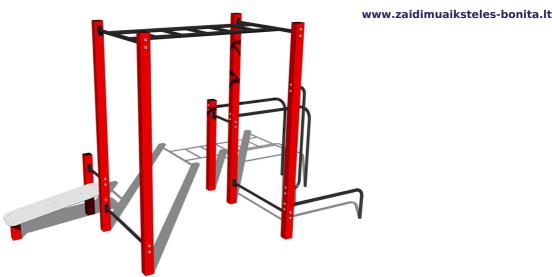

# Street workout set WS024RD - red

Product type WS-024RD-15

### **Basic information**

Age category

Minimum area

Fquipment measurements

Not specified

7,1 m x 4,85 m

4,1 m x 1,85 m x 2,51 m

Free fall height: 1,5 m
Load capacity: 390 kg
Max. number of users: 5
Fall zone: EN 1177 null
Designation: exterior
Availability of spare parts: supplied by the
Certificate of Compliance: ČSN EN 16630

## **Equipment**

Color variants: blue-black, red-black, yellow-black, green-black, grey-black, orange-black.