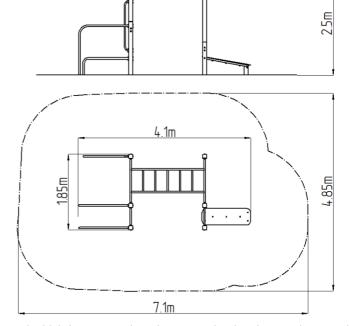

### **Basic information**

Age category

Minimum area

Fquipment measurements

Not specified

7,1 m x 4,85 m

4,1 m x 1,85 m x 2,51 m

Free fall height: 1,5 m
Load capacity: 390 kg
Max. number of users: 5
Fall zone: EN 1177 null
Designation: exterior
Availability of spare parts: supplied by the
Certificate of Compliance: ČSN EN 16630