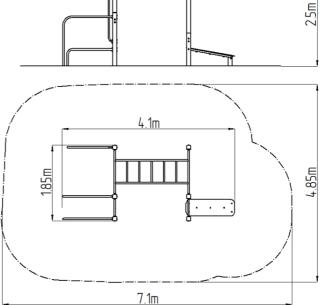

### **Basic information**

| Material                     |                         |                                       |
|------------------------------|-------------------------|---------------------------------------|
| Certificate of Compliance:   | ČSN EN 16630            | · · · · · · · · · · · · · · · · · · · |
| Availability of spare parts: | supplied by the         |                                       |
| Designation:                 | exterior                |                                       |
| Fall zone: EN 1177           | null                    |                                       |
| Max. number of users:        | 5                       | l U.                                  |
| Load capacity:               | 390 kg                  |                                       |
| Free fall height:            | 1,5 m                   | LH                                    |
| Equipment measurements       | 4,1 m x 1,85 m x 2,51 m | <u>n</u> i                            |
| Minimum area                 | 7,1 m x 4,85 m          |                                       |
| Age category                 | Not specified           | •                                     |