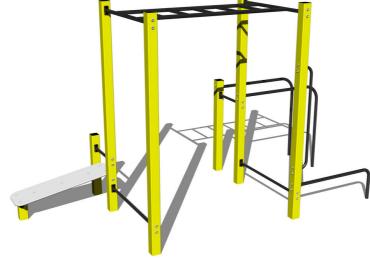

# Street workout set WS024YD - yellow

Product type

WS-024YD-15

## Description

The support structure of the workout set is made of structural steel which is protected against corrosion by zinc coating, resulting in a very prolonged service life of the workout elements or duplex powder coated with coat curing according to RAL to prevent corrosion. These structures are anchored to concrete footings with zinc anchors. All other metallic elements, such as handles, parallel bars etc., are also zinc coated or duplex powder coated with coat curing according to RAL to prevent corrosion or, if required by the customer, the elements can be made in stainless steel.

#### Equipment

Color variants: blue-black, red-black, yellow-black, green-black, grey-black, orange-black.

We reserve the right to change products without prior notice, which will, from our point of view, improve quality. The pictures are only informative and the products shown may differ from the products that we currently supply. We also reserve the right to make printing errors and assume no responsibility for their possible consequences. Otherwise, our terms and conditions apply. 17.05.2025