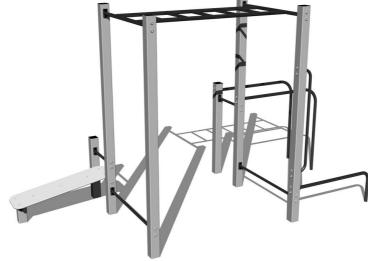

## Street workout set WS024SD - silver

Product type

WS-024SD-15

### **Basic information**

| Material                     |                         |                                       |
|------------------------------|-------------------------|---------------------------------------|
| Certificate of Compliance:   | ČSN EN 16630            | · · · · · · · · · · · · · · · · · · · |
| Availability of spare parts: | supplied by the         |                                       |
| Designation:                 | exterior                |                                       |
| Fall zone: EN 1177           | null                    |                                       |
| Max. number of users:        | 5                       |                                       |
| Load capacity:               | 390 kg                  |                                       |
| Free fall height:            | 1,5 m                   |                                       |
| Equipment measurements       | 4,1 m x 1,85 m x 2,51 m | ſ.                                    |
| Minimum area                 | 7,1 m x 4,85 m          |                                       |
| Age category                 | Not specified           | i                                     |

### Description

The support structure of the workout set is made of structural steel which is protected against corrosion by zinc coating, resulting in a very prolonged service life of the workout elements or duplex powder coated with coat curing according to RAL to prevent corrosion. These structures are anchored to concrete footings with zinc anchors. All other metallic elements, such as handles, parallel bars etc., are also zinc coated or duplex powder coated with coat curing according to RAL to prevent corrosion or, if required by the customer, the elements can be made in stainless steel.

All bench boards and steps are made of high quality HDPE (high-pressure, full-coloured polyethylene, which is characterised by high colour stability, UV resistance and mainly safety because it is rigid and there is no risk of injury caused by sharp broken fragments). All connecting material is zinc or stainless steel coated.