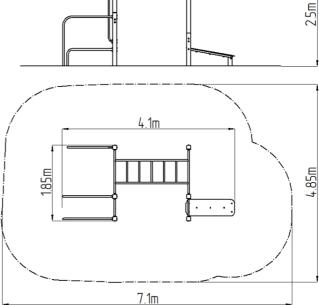

### **Basic information**

| Material                     |                         |                                       |
|------------------------------|-------------------------|---------------------------------------|
| Certificate of Compliance:   | ČSN EN 16630            | · · · · · · · · · · · · · · · · · · · |
| Availability of spare parts: | supplied by the         |                                       |
| Designation:                 | exterior                |                                       |
| Fall zone: EN 1177           | null                    |                                       |
| Max. number of users:        | 5                       |                                       |
| Load capacity:               | 390 kg                  |                                       |
| Free fall height:            | 1,5 m                   |                                       |
| Equipment measurements       | 4,1 m x 1,85 m x 2,51 m | ſ.                                    |
| Minimum area                 | 7,1 m x 4,85 m          |                                       |
| Age category                 | Not specified           | i                                     |