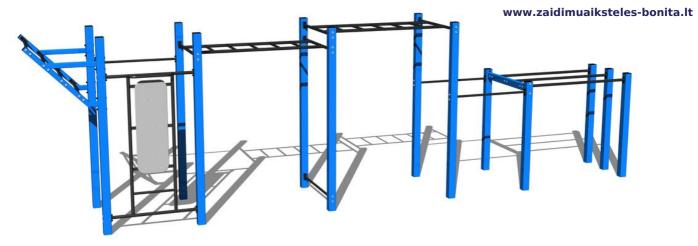

# Street workout set WS025BD - blue

Product type WS-025BD-15

# **Equipment**

Color variants: blue-black, red-black, yellow-black, green-black, grey-black, orange-black.