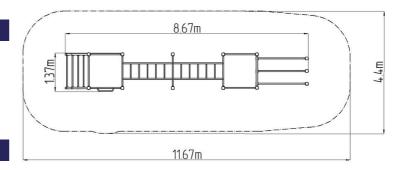

### **Basic information**

Age category Not specified 12,08 m x 4,3 m Equipment measurements 9,08 m x 1,3 m x 2,51 m

Free fall height:

Load capacity:

Max. number of users:

Fall zone: EN 1177

Designation:

Availability of spare parts: