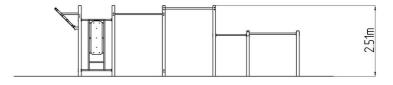

### **Basic information**

Age category Not specified 12,08 m x 4,3 m Equipment measurements 9,08 m x 1,3 m x 2,51 m

Free fall height:

Load capacity:

Max. number of users:

Fall zone: EN 1177

Designation:

Availability of spare parts: