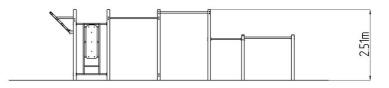

### **Basic information**

Age category
Minimum area
Equipment measurements

Not specified
12,08 m x 4,3 m
9,08 m x 1,3 m x 2,51 m

Free fall height:

Load capacity:

Max. number of users:

Fall zone: EN 1177

Designation: