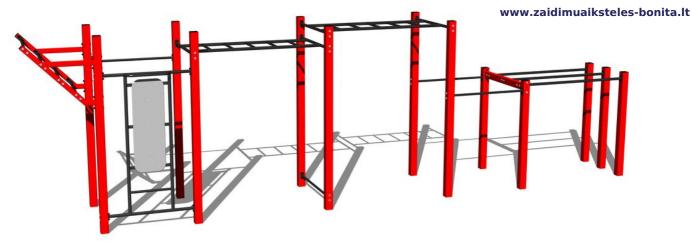

# Street workout set WS025RD - red

Product type WS-025RD-15

## **Description**

The support structure of the workout set is made of structural steel which is protected against corrosion by zinc coating, resulting in a very prolonged service life of the workout elements or duplex powder coated with coat curing according to RAL to prevent corrosion. These structures are anchored to concrete footings with zinc anchors. All other metallic elements, such as handles, parallel bars etc., are also zinc coated or duplex powder coated with coat curing according to RAL to prevent corrosion or, if required by the customer, the elements can be made in stainless steel.

All bench boards and steps are made of high quality HDPE (high-pressure, full-coloured polyethylene, which is characterised by high colour stability, UV resistance and mainly safety because it is rigid and there is no risk of injury caused by sharp broken fragments). All connecting material is zinc or stainless steel coated.

# **Equipment**

Color variants: blue-black, red-black, yellow-black, green-black, grey-black, orange-black.