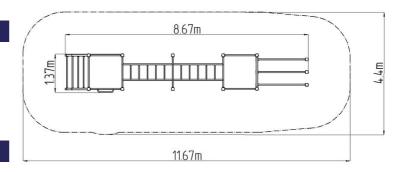

### **Basic information**

Age category
Minimum area
Equipment measurements

Not specified
12,08 m x 4,3 m
9,08 m x 1,3 m x 2,51 m

Free fall height:

Load capacity:

Max. number of users:

Fall zone: EN 1177

Designation: