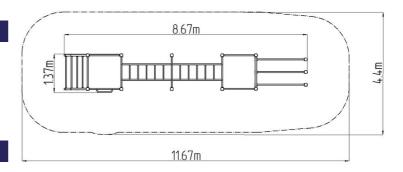

### **Basic information**

Age category
Minimum area
Equipment measurements

Not specified
12,08 m x 4,3 m
9,08 m x 1,3 m x 2,51 m

Free fall height:

Load capacity:

Max. number of users:

Fall zone: EN 1177

Designation: