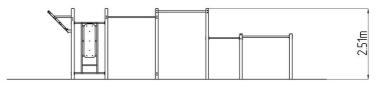

### **Basic information**

Age category
Minimum area
Equipment measurements

Not specified
12,08 m x 4,3 m
9,08 m x 1,3 m x 2,51 m

Free fall height:

Load capacity:

Max. number of users:

Fall zone: EN 1177

Designation: