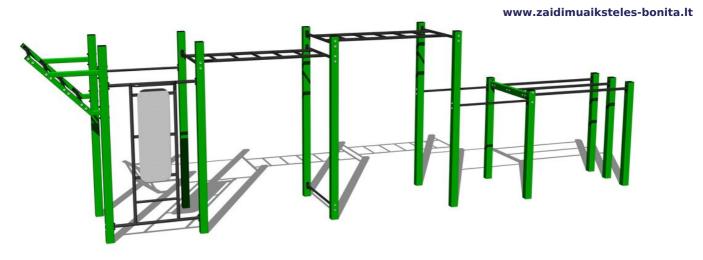

# Street workout set WS025GD - green

Product type WS-025GD-15

# **Equipment**

Color variants: blue-black, red-black, yellow-black, green-black, grey-black, orange-black.