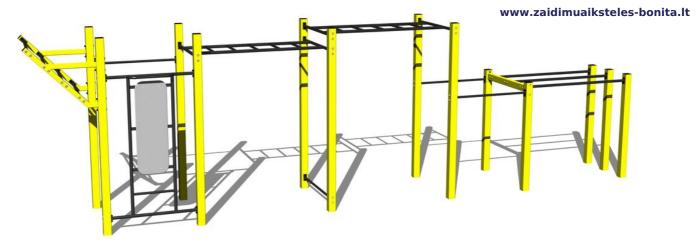

# Street workout set WS025YD - yellow

Product type WS-025YD-15

# **Equipment**

Color variants: blue-black, red-black, yellow-black, green-black, grey-black, orange-black.