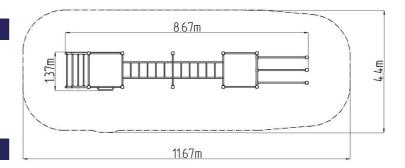

### **Basic information**

Age category
Minimum area
Equipment measurements

Not specified
12,08 m x 4,3 m
9,08 m x 1,3 m x 2,51 m

Free fall height: 1,5 m
Load capacity: 858 kg
Max. number of users: 11
Fall zone: EN 1177 null
Designation: exterior
Availability of spare parts: Supplied by the Certificate of Compliance: ČSN EN 16630