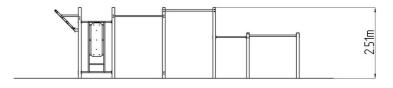

### **Basic information**

Age category
Minimum area
Equipment measurements

Not specified
12,08 m x 4,3 m
9,08 m x 1,3 m x 2,51 m

Free fall height: 1,5 m
Load capacity: 858 kg
Max. number of users: 11
Fall zone: EN 1177 null
Designation: exterior
Availability of spare parts: Supplied by the Certificate of Compliance: ČSN EN 16630