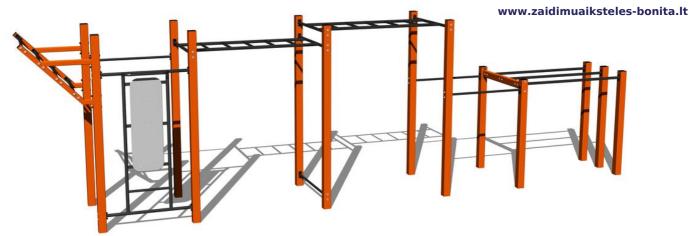

# Street workout set WS0250D - orange

Product type

WS-0250D-15

### Description

The support structure of the workout set is made of structural steel which is protected against corrosion by zinc coating, resulting in a very prolonged service life of the workout elements or duplex powder coated with coat curing according to RAL to prevent corrosion. These structures are anchored to concrete footings with zinc anchors. All other metallic elements, such as handles, parallel bars etc., are also zinc coated or duplex powder coated with coat curing according to RAL to prevent corrosion or, if required by the customer, the elements can be made in stainless steel.

All bench boards and steps are made of high quality HDPE (high-pressure, full-coloured polyethylene, which is characterised by high colour stability, UV resistance and mainly safety because it is rigid and there is no risk of injury caused by sharp broken fragments). All connecting material is zinc or stainless steel coated.

#### Equipment

Color variants: blue-black, red-black, yellow-black, green-black, grey-black, orange-black.

We reserve the right to change products without prior notice, which will, from our point of view, improve quality. The pictures are only informative and the products shown may differ from the products that we currently supply. We also reserve the right to make printing errors and assume no responsibility for their possible consequences. Otherwise, our terms and conditions apply. 23.08.2025