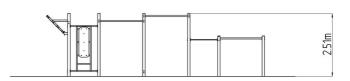

Metal units - structural steel Plastic parts - HDPE Not specified 12,08 m x 4,3 m 9,08 m x 1,3 m x 2,51 m 1,5 m 11 null