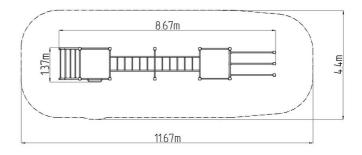

Metal units - structural steel Plastic parts - HDPE Not specified 12,08 m x 4,3 m 9,08 m x 1,3 m x 2,51 m 1,5 m 11 null