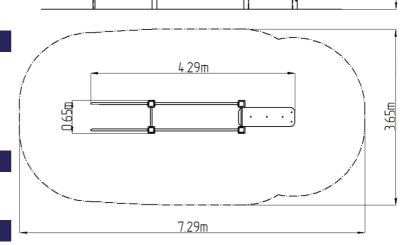

### **Basic information**

Age category Not specified 7,29 m x 3,65 m Minimum area **Equipment measurements** 4,29 m x 0,65 m x 2,51 m

1.5 m Free fall height: 234 kg Load capacity: Max. number of users: 3 Fall zone: EN 1177 null Designation: exterior Availability of spare parts: supplied by the