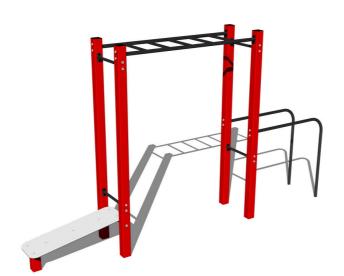

# Street workout

www.zaidimuaiksteles-bonita.lt

Street workout set WS026RD - red

Product type WS-026RD-15

## **Description**

The support structure of the workout set is made of structural steel which is protected against corrosion by zinc coating, resulting in a very prolonged service life of the workout elements or duplex powder coated with coat curing according to RAL to prevent corrosion. These structures are anchored to concrete footings with zinc anchors. All other metallic elements, such as handles, parallel bars etc., are also zinc coated or duplex powder coated with coat curing according to RAL to prevent corrosion or, if required by the customer, the elements can be made in stainless steel.

All bench boards and steps are made of high quality HDPE (high-pressure, full-coloured polyethylene, which is characterised by high colour stability, UV resistance and mainly safety because it is rigid and there is no risk of injury caused by sharp broken fragments). All connecting material is zinc or stainless steel coated.

# **Equipment**

Color variants: blue-black, red-black, yellow-black, green-black, grey-black, orange-black.