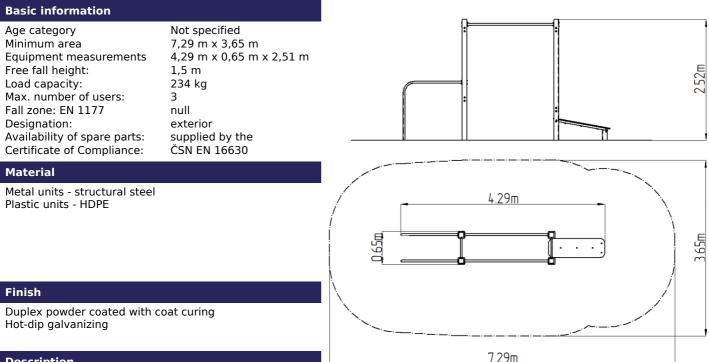

## Description

The support structure of the workout set is made of structural steel which is protected against corrosion by zinc coating, resulting in a very prolonged service life of the workout elements or duplex powder coated with coat curing according to RAL to prevent corrosion. These structures are anchored to concrete footings with zinc anchors. All other metallic elements, such as handles, parallel bars etc., are also zinc coated or duplex powder coated with coat curing according to RAL to prevent corrosion or, if required by the customer, the elements can be made in stainless steel.

All bench boards and steps are made of high quality HDPE (high-pressure, full-coloured polyethylene, which is characterised by high colour stability, UV resistance and mainly safety because it is rigid and there is no risk of injury caused by sharp broken fragments). All connecting material is zinc or stainless steel coated.