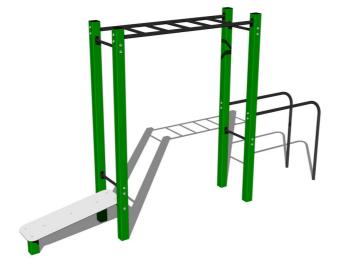

## Street workout set WS026GD - green

Product type

WS-026GD-15

## Description

The support structure of the workout set is made of structural steel which is protected against corrosion by zinc coating, resulting in a very prolonged service life of the workout elements or duplex powder coated with coat curing according to RAL to prevent corrosion. These structures are anchored to concrete footings with zinc anchors. All other metallic elements, such as handles, parallel bars etc., are also zinc coated or duplex powder coated with coat curing according to RAL to prevent corrosion or, if required by the customer, the elements can be made in stainless steel.

All bench boards and steps are made of high quality HDPE (high-pressure, full-coloured polyethylene, which is characterised by high colour stability, UV resistance and mainly safety because it is rigid and there is no risk of injury caused by sharp broken fragments). All connecting material is zinc or stainless steel coated.