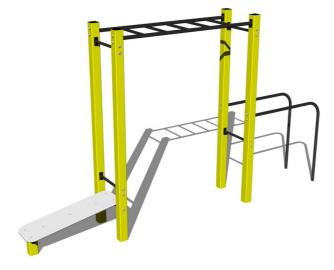

## Street workout set WS026YD - yellow

Product type

WS-026YD-15

## Description

The support structure of the workout set is made of structural steel which is protected against corrosion by zinc coating, resulting in a very prolonged service life of the workout elements or duplex powder coated with coat curing according to RAL to prevent corrosion. These structures are anchored to concrete footings with zinc anchors. All other metallic elements, such as handles, parallel bars etc., are also zinc coated or duplex powder coated with coat curing according to RAL to prevent corrosion or, if required by the customer, the elements can be made in stainless steel.

All bench boards and steps are made of high quality HDPE (high-pressure, full-coloured polyethylene, which is characterised by high colour stability, UV resistance and mainly safety because it is rigid and there is no risk of injury caused by sharp broken fragments). All connecting material is zinc or stainless steel coated.

## Equipment

Color variants: blue-black, red-black, yellow-black, green-black, grey-black, orange-black.

We reserve the right to change products without prior notice, which will, from our point of view, improve quality. The pictures are only informative and the products shown may differ from the products that we currently supply. We also reserve the right to make printing errors and assume no responsibility for their possible consequences. Otherwise, our terms and conditions apply. 17.05.2025