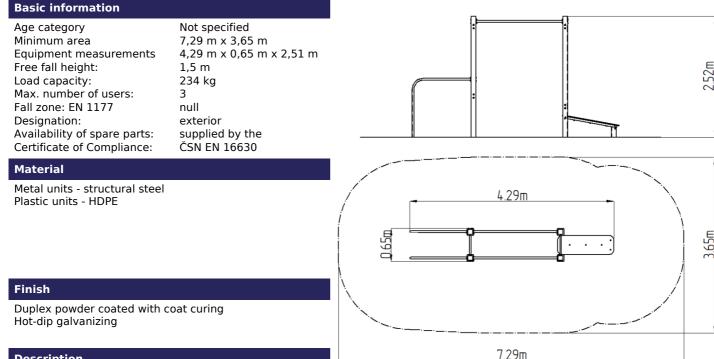

## Street workout set WS026YD - yellow

Product type

WS-026YD-15

## Description

The support structure of the workout set is made of structural steel which is protected against corrosion by zinc coating, resulting in a very prolonged service life of the workout elements or duplex powder coated with coat curing according to RAL to prevent corrosion. These structures are anchored to concrete footings with zinc anchors. All other metallic elements, such as handles, parallel bars etc., are also zinc coated or duplex powder coated with coat curing according to RAL to prevent corrosion or, if required by the customer, the elements can be made in stainless steel.

All bench boards and steps are made of high quality HDPE (high-pressure, full-coloured polyethylene, which is characterised by high colour stability, UV resistance and mainly safety because it is rigid and there is no risk of injury caused by sharp broken fragments). All connecting material is zinc or stainless steel coated.