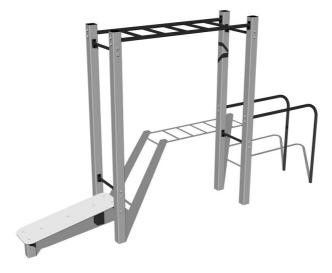

## Street workout set WS026SD - silver

Product type

WS-026SD-15

## Description

The support structure of the workout set is made of structural steel which is protected against corrosion by zinc coating, resulting in a very prolonged service life of the workout elements or duplex powder coated with coat curing according to RAL to prevent corrosion. These structures are anchored to concrete footings with zinc anchors. All other metallic elements, such as handles, parallel bars etc., are also zinc coated or duplex powder coated with coat curing according to RAL to prevent corrosion or, if required by the customer, the elements can be made in stainless steel.

All bench boards and steps are made of high quality HDPE (high-pressure, full-coloured polyethylene, which is characterised by high colour stability, UV resistance and mainly safety because it is rigid and there is no risk of injury caused by sharp broken fragments). All connecting material is zinc or stainless steel coated.