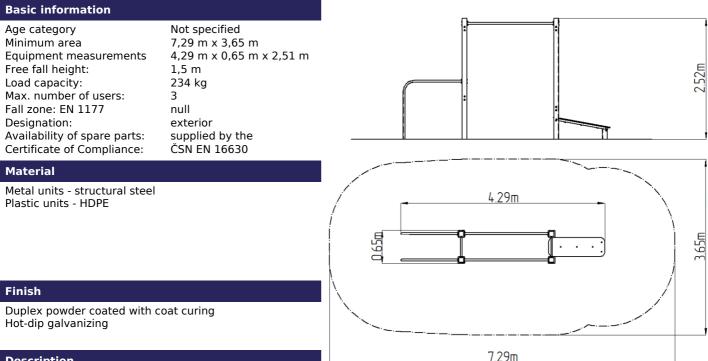

## Street workout set WS026SD - silver

Product type

WS-026SD-15

## Description

The support structure of the workout set is made of structural steel which is protected against corrosion by zinc coating, resulting in a very prolonged service life of the workout elements or duplex powder coated with coat curing according to RAL to prevent corrosion. These structures are anchored to concrete footings with zinc anchors. All other metallic elements, such as handles, parallel bars etc., are also zinc coated or duplex powder coated with coat curing according to RAL to prevent corrosion or, if required by the customer, the elements can be made in stainless steel.

All bench boards and steps are made of high quality HDPE (high-pressure, full-coloured polyethylene, which is characterised by high colour stability, UV resistance and mainly safety because it is rigid and there is no risk of injury caused by sharp broken fragments). All connecting material is zinc or stainless steel coated.