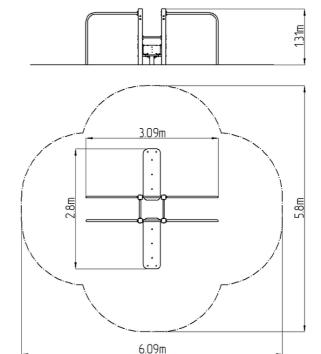

## **Basic information**

Age category Not specified 6,09 m x 5,8 m

Equipment measurements 3,09 m x 2,8 m x 1,31 m

Free fall height: 1 m
Load capacity: 234 kg
Max. number of users: 3
Fall zone: EN 1177 null
Designation: exterior
Availability of spare parts: supplied by the
Certificate of Compliance: ČSN EN 16630