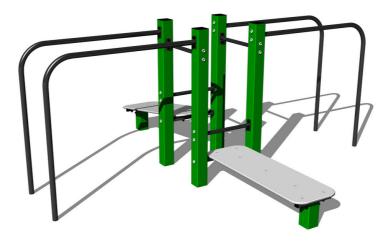

# Street workout set WS027GD - green

Product type WS-027GD-10

### **Equipment**

Color variants: blue-black, red-black, yellow-black, green-black, grey-black, orange-black.