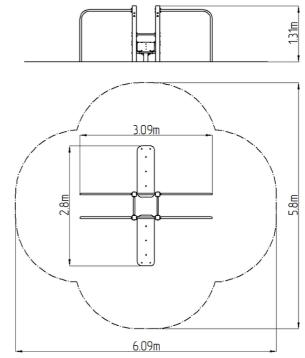

# Street workout set WS0270D - orange

Product type

WS-0270D-10

## **Basic information**

### Material

Metal units - structural steel Plastic units - HDPE



# Finish

Description

Duplex powder coated with coat curing Hot-dip galvanizing

#### The support structure of the workout set is made of structural steel which is protected against corrosion by zinc coating, resulting in a very prolonged service life of the workout elements or duplex powder coated with coat curing according to RAL to prevent corrosion. These structures are anchored to concrete footings with zinc anchors. All other metallic elements, such as handles, parallel bars etc., are also zinc coated or duplex powder coated with coat curing according to RAL to prevent corrosion or, if required by the customer, the elements can be made in stainless steel.

All bench boards and steps are made of high quality HDPE (high-pressure, full-coloured polyethylene, which is characterised by