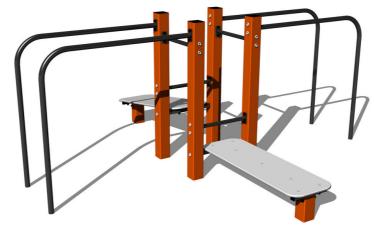

# Street workout set WS0270D - orange

Product type

WS-0270D-10

### Equipment

Color variants: blue-black, red-black, yellow-black, green-black, grey-black, orange-black.

We reserve the right to change products without prior notice, which will, from our point of view, improve quality. The pictures are only informative and the products shown may differ from the products that we currently supply. We also reserve the right to make printing errors and assume no responsibility for their possible consequences. Otherwise, our terms and conditions apply. 17.05.2025