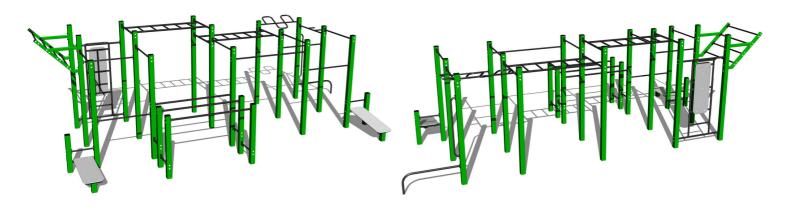

# Street workout set WS030GD - green

Product type WS-030GD-15

### **Basic information**

Age category

Minimum area

Equipment measurements

Not specified

11 m x 6,8 m

8 m x 3,8 m x 2,51 m

Free fall height: 1,5 m
Load capacity: 1248 kg
Max. number of users: 16
Fall zone: EN 1177 null
Designation: exterior
Availability of spare parts: supplied by the
Certificate of Compliance: ČSN EN 16630

## **Description**

The support structure of the workout set is made of structural steel which is protected against corrosion by zinc coating, resulting in a very prolonged service life of the workout elements or duplex powder coated with coat curing according to RAL to prevent corrosion. These structures are anchored to concrete footings with zinc anchors. All other metallic elements, such as handles, parallel bars etc., are also zinc coated or duplex powder coated with coat curing according to RAL to prevent corrosion or, if required by the customer, the elements can be made in stainless steel.

All bench boards and steps are made of high quality HDPE (high-pressure, full-coloured polyethylene, which is characterised by high colour stability, UV resistance and mainly safety because it is rigid and there is no risk of injury caused by sharp broken fragments). All connecting material is zinc or stainless steel coated.