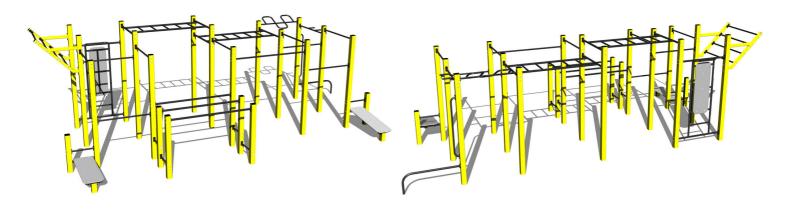

## Street workout set WS030YD - yellow

Product type WS-030YD-15

# Description

The support structure of the workout set is made of structural steel which is protected against corrosion by zinc coating, resulting in a very prolonged service life of the workout elements or duplex powder coated with coat curing according to RAL to prevent corrosion. These structures are anchored to concrete footings with zinc anchors. All other metallic elements, such as handles, parallel bars etc., are also zinc coated or duplex powder coated with coat curing according to RAL to prevent corrosion or, if required by the customer, the elements can be made in stainless steel.

All bench boards and steps are made of high quality HDPE (high-pressure, full-coloured polyethylene, which is characterised by high colour stability, UV resistance and mainly safety because it is rigid and there is no risk of injury caused by sharp broken fragments). All connecting material is zinc or stainless steel coated.

#### **Equipment**

Color variants: blue-black, red-black, yellow-black, green-black, grey-black, orange-black.