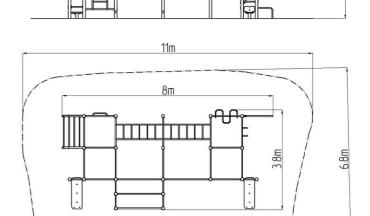

### **Basic information**

Age category

Minimum area

Equipment measurements

Not specified

11 m x 6,8 m

8 m x 3,8 m x 2,51 m

Free fall height: 1,5 m
Load capacity: 1248 kg
Max. number of users: 16
Fall zone: EN 1177 null
Designation: exterior
Availability of spare parts: supplied by the
Certificate of Compliance: ČSN EN 16630