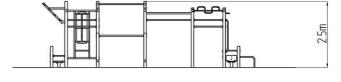

### **Basic information**

Age category Not specified 10,75 m  $\times$  7,8 m Equipment measurements 7,75 m  $\times$  4,8 m  $\times$  2,51 m

Free fall height: 1,5 m
Load capacity: 1248 kg
Max. number of users: 16
Fall zone: EN 1177 null
Designation: exterior
Availability of spare parts: supplied by the
Certificate of Compliance: ČSN EN 16630