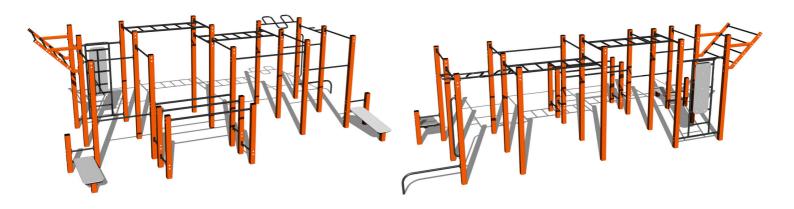

# Street workout set WS0300D - orange

Product type WS-0300D-15

# **Equipment**

Color variants: blue-black, red-black, yellow-black, green-black, grey-black, orange-black.