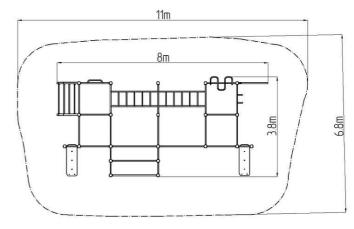

### **Basic information**

Age category Not specified 10,75 m  $\times$  7,8 m Equipment measurements 7,75 m  $\times$  4,8 m  $\times$  2,51 m

Free fall height: 1,5 m
Load capacity: 1248 kg
Max. number of users: 16
Fall zone: EN 1177 null
Designation: exterior
Availability of spare parts: supplied by the
Certificate of Compliance: ČSN EN 16630