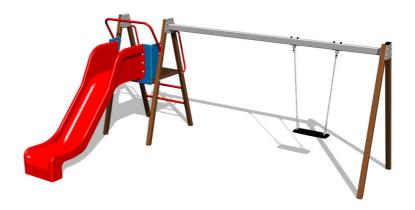

# Chain swing with a slide RH6151KW - Brown (f.h. 1 m)

Product type RH-6151KW-10

#### Description

The support structure of the swing is made from structural steel, which is zinc coated and KOMAXIT powder coated according to the RAL colour chart and is fixed in a concrete bed. The swing is hung on a metal beam using galvanized chains.

The slide is made from fibreglass. The surface of the slide is made from high quality HDPE plastic (high density coloured polyethylene, which is characterised by high colour stability, UV resistance but mainly safety as it doesn't break and therefore there is no danger of injury to children by sharp fragments).

The swing is hung on a metal girder using galvanized chains. The platform is made from HPL (High-pressure laminate, which is characterised by high colour stability and water resistance). The Normal seat is made of aluminum, covered with a soft and comfortable rubber. All fastening material is galvanized or stainless steel.