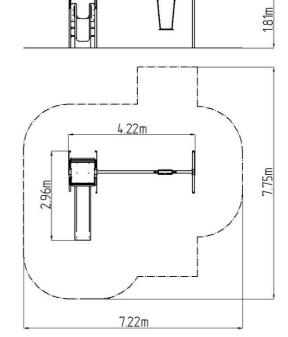

#### **Basic information**

Age category 2 - 15 years

Minimum area 7,22 m x 7,75 m

Equipment measurements 4,22 m x 2,96 m x 1,81 m

Free fall height: 1 m
Load capacity: 270 kg
Max. number of users: 5
Fall zone: EN 1177 null
Designation: exterior
Availability of spare parts: supplied by the