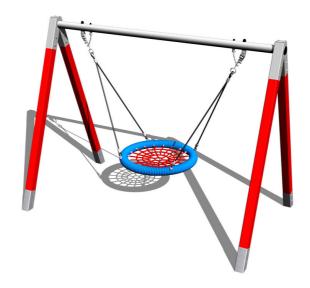

# Chain swing Nest RH170KR - Red (f.h. 1,5 m)

ČSN EN 1176 - 1, 2

Product type RH-170KR-15

### Description

The support structure of the swing is made from structural steel, which is zinc coated and KOMAXIT powder coated according to the RAL colour chart and is fixed in a concrete bed.

The swing is hung on a metal girder using galvanized chains. The "Bird's Nest" seat is made from polypropylene rope with heavy duty fibres. The hanging ropes are made using HERKULES material (16 mm thick ropes made from polypropylene with a steel internal core). All fastening material is galvanized or stainless steel.