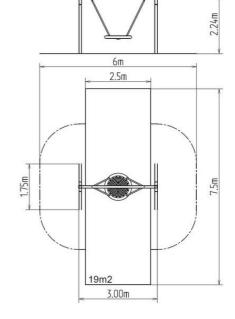

#### **Basic information**

Age category 2 - 15 years Minimum area 6 m x 7,5 m

Equipment measurements 2,5 m x 1,75 m x 2,24 m

Free fall height: 1,5 m
Load capacity: 270 kg
Max. number of users: 5
Fall zone: EN 1177 null, 19 m²
Designation: exterior
Availability of spare parts: supplied by the