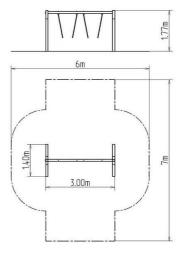

### **Basic information**

Age category 2 - 15 years Minimum area 6 m x 7 m

Equipment measurements 3 m x 1,4 m x 1,77 m

Free fall height: 1 m
Load capacity: 108 kg
Max. number of users: 2
Fall zone: EN 1177 null
Designation: exterior
Availability of spare parts: Supplied by the Certificate of Compliance: CSN EN 1176 - 1, 2