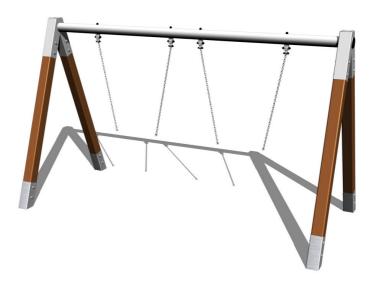

# Twin chain swing RH210KW - Brown (f.h. 1 m)

Product type RH-210KW-10

### **Description**

The support structure of the swing is made from structural steel, which is zinc coated and KOMAXIT powder coated according to the RAL colour chart and is fixed in a concrete bed.

The swings are hung on a metal girder using galvanized chains. All fastening material is galvanized or stainless steel.

## **Equipment**

We offer three color variants of the support structure - red, blue and brown.