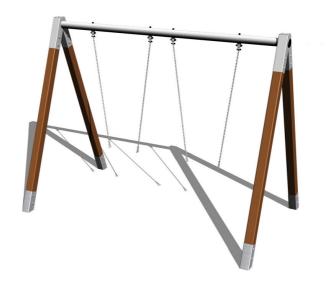

# Twin chain swing RH210KW - Brown (f.h. 1,5 m)

Product type RH-210KW-15

## **Description**

The support structure of the swing is made from structural steel, which is zinc coated and KOMAXIT powder coated according to the RAL colour chart and is fixed in a concrete bed.

The swings are hung on a metal girder using galvanized chains. All fastening material is galvanized or stainless steel.

## **Equipment**

We offer three color variants of the support structure - red, blue and brown.