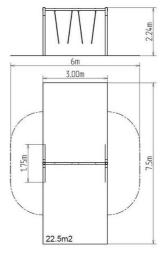

### **Basic information**

Age category 2 - 15 years Minimum area 6 m x 7,5 m

Equipment measurements 3 m x 1,75 m x 2,24 m

Free fall height: 1,5 m
Load capacity: 108 kg
Max. number of users: 2

Fall zone: EN 1177 null, 22,5 m²
Designation: exterior
Availability of spare parts: supplied by the
Certificate of Compliance: ČSN EN 1176 - 1, 2