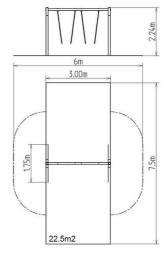

### **Basic information**

Age category 2 - 15 years Minimum area 6 m x 7,5 m

Equipment measurements 3 m x 1,75 m x 2,24 m

Free fall height: 1,5 m
Load capacity: 108 kg
Max. number of users: 2

Fall zone: EN 1177 null, 22,5 m²
Designation: exterior
Availability of spare parts: supplied by the
Certificate of Compliance: ČSN EN 1176 - 1, 2