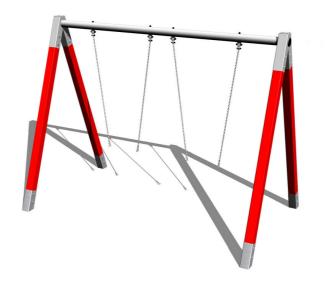

# Twin chain swing RH210KR - Red (f.h. 1,5 m)

Product type RH-210KR-15

### **Description**

The support structure of the swing is made from structural steel, which is zinc coated and KOMAXIT powder coated according to the RAL colour chart and is fixed in a concrete bed.

The swings are hung on a metal girder using galvanized chains. All fastening material is galvanized or stainless steel.

## **Equipment**

We offer three color variants of the support structure - red, blue and brown.