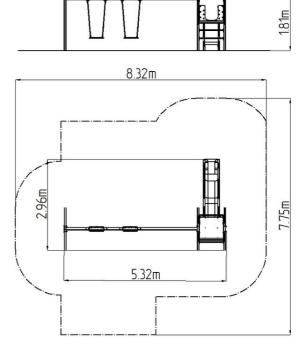

## Twin chain swing with a slide RH6251KW - Brown (f.h. 1 m)

Product type

RH-6251KW-10

| Basic information                                                                                                                                                                                                          |                                                                                                                                                   |
|----------------------------------------------------------------------------------------------------------------------------------------------------------------------------------------------------------------------------|---------------------------------------------------------------------------------------------------------------------------------------------------|
| Age category<br>Minimum area<br>Equipment measurements<br>Free fall height:<br>Load capacity:<br>Max. number of users:<br>Fall zone: EN 1177<br>Designation:<br>Availability of spare parts:<br>Certificate of Compliance: | 2 - 15 years<br>8,32 m x 7,75 m<br>5,32 m x 2,96 m x 1,81 m<br>1 m<br>324 kg<br>6<br>null<br>exterior<br>supplied by the<br>ČSN EN 1176 - 1, 2, 3 |
| Material                                                                                                                                                                                                                   |                                                                                                                                                   |
| Metal units - structural steel<br>Platform - HPL<br>Plastic units - HDPE                                                                                                                                                   |                                                                                                                                                   |