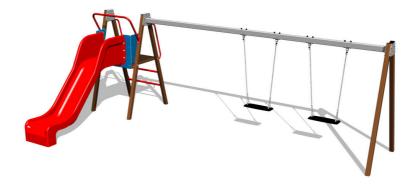

## Twin chain swing with a slide RH6251KW - Brown (f.h. 1 m)

Product type

RH-6251KW-10

| Basic information                                                                                                                                                                                                          |                                                                                                                                                   |
|----------------------------------------------------------------------------------------------------------------------------------------------------------------------------------------------------------------------------|---------------------------------------------------------------------------------------------------------------------------------------------------|
| Age category<br>Minimum area<br>Equipment measurements<br>Free fall height:<br>Load capacity:<br>Max. number of users:<br>Fall zone: EN 1177<br>Designation:<br>Availability of spare parts:<br>Certificate of Compliance: | 2 - 15 years<br>8,32 m x 7,75 m<br>5,32 m x 2,96 m x 1,81 m<br>1 m<br>324 kg<br>6<br>null<br>exterior<br>supplied by the<br>ČSN EN 1176 - 1, 2, 3 |
| Material                                                                                                                                                                                                                   |                                                                                                                                                   |
| Metal units - structural steel<br>Platform - HPL<br>Plastic units - HDPE                                                                                                                                                   |                                                                                                                                                   |

## Description

Slide - fibreglass

The support structure of the swing is made from structural steel, which is zinc coated or duplex powder coated with coat curing according to RAL to prevent corrosion and is fixed in a concrete bed.

The slide is made from fibreglass. The surface of the slide is made from high quality HDPE plastic (high density coloured polyethylene, which is characterised by high colour stability, UV resistance but mainly safety as it doesn't break and therefore there is no danger of injury to children by sharp fragments). The swings are hung on a metal girder using galvanized chains. The platform is made from HPL (High-pressure laminate, which is characterised by high colour stability and water resistance). The Normal seat is made of aluminum, covered with a soft and comfortable rubber. All fastening material is galvanized or stainless steel.