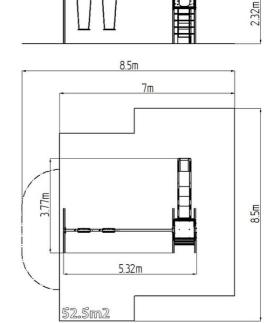

#### **Basic information**

Age category 2 - 15 years Minimum area 8,5 m x 8,5 m

Equipment measurements 5,32 m x 3,77 m x 2,32 m

Free fall height: 1,5 m
Load capacity: 324 kg
Max. number of users: 6

Fall zone: EN 1177 null, 52,5 m²
Designation: exterior
Availability of spare parts: supplied by the
Certificate of Compliance: ČSN EN 1176 - 1, 2, 3