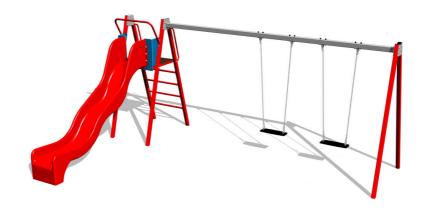

## Twin chain swing with a slide RH6251KR - Red (f.h. 1,5 m)

Product type RH-6251KR-15

# Description The support structure of the swing is made from structure.

The support structure of the swing is made from structural steel, which is zinc coated or duplex powder coated with coat curing according to RAL to prevent corrosion and is fixed in a concrete bed.

The slide is made from fibreglass. The surface of the slide is made from high quality HDPE plastic (high density coloured polyethylene, which is characterised by high colour stability, UV resistance but mainly safety as it doesn't break and therefore there is no danger of injury to children by sharp fragments). The swings are hung on a metal girder using galvanized chains. The platform is made from HPL (High-pressure laminate, which is characterised by high colour stability and water resistance). The Normal seat is made of aluminum, covered with a soft and comfortable rubber. All fastening material is galvanized or stainless steel.

#### **Equipment**

We offer three color variants of the support structure - red, blue and brown.