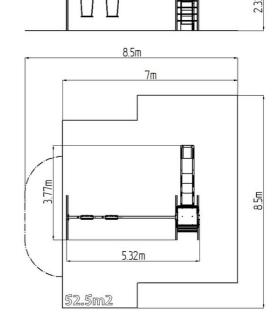

## **Basic information**

Age category 2 - 15 years Minimum area 8,5 m x 8,5 m

Equipment measurements 5,32 m x 3,77 m x 2,32 m

Free fall height: 1,5 m
Load capacity: 324 kg
Max. number of users: 6

Fall zone: EN 1177 null, 52,5 m²
Designation: exterior
Availability of spare parts: supplied by the
Certificate of Compliance: ČSN EN 1176 - 1, 2, 3