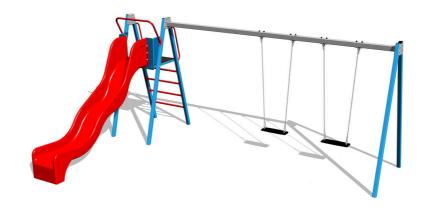

# Twin chain swing with a slide RH6251KB - Blue (f.h. 1,5 m)

Product type RH-6251KB-15

#### **Material**

Metal units - structural steel

Platform - HPL Plastic units - HDPE Slide - fibreglass

Seat Normal - aluminum, covered with a rubber

# Description

The support structure of the swing is made from structural steel, which is zinc coated or duplex powder coated with coat curing according to RAL to prevent corrosion and is fixed in a concrete bed.

The slide is made from fibreglass. The surface of the slide is made from high quality HDPE plastic (high density coloured polyethylene, which is characterised by high colour stability, UV resistance but mainly safety as it doesn't break and therefore there is no danger of injury to children by sharp fragments). The swings are hung on a metal girder using galvanized chains. The platform is made from HPL (High-pressure laminate, which is characterised by high colour stability and water resistance). The Normal seat is made of aluminum, covered with a soft and comfortable rubber. All fastening material is galvanized or stainless steel.

#### **Equipment**

We offer three color variants of the support structure - red, blue and brown.