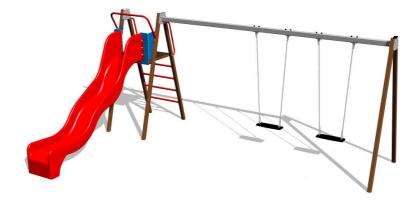

# Twin chain swing with a slide RH6251KW - Brown (f.h. 1,5 m)

Product type

RH-6251KW-15

| Basic | Int | orm | nati | on |
|-------|-----|-----|------|----|
|       |     |     |      |    |

| Age category                 | 2 - 15 years             |
|------------------------------|--------------------------|
| Minimum area                 | 8,5 m x 8,5 m            |
| Equipment measurements       | 5,32 m x 3,77 m x 2,32 m |
| Free fall height:            | 1,5 m                    |
| Load capacity:               | 324 kg                   |
| Max. number of users:        | 6                        |
| Fall zone: EN 1177           | null, 52,5 m²            |
| Designation:                 | exterior                 |
| Availability of spare parts: | supplied by the          |
| Certificate of Compliance:   | ČSN EN 1176 - 1, 2, 3    |
|                              |                          |

## Description

The support structure of the swing is made from structural steel, which is zinc coated or duplex powder coated with coat curing according to RAL to prevent corrosion and is fixed in a concrete bed.

The slide is made from fibreglass. The surface of the slide is made from high quality HDPE plastic (high density coloured polyethylene, which is characterised by high colour stability, UV resistance but mainly safety as it doesn't break and therefore there is no danger of injury to children by sharp fragments). The swings are hung on a metal girder using galvanized chains. The platform is made from HPL (High-pressure laminate, which is characterised by high colour stability and water resistance). The Normal seat is made of aluminum, covered with a soft and comfortable rubber. All fastening material is galvanized or stainless steel.

## Equipment

We offer three color variants of the support structure - red, blue and brown.

We reserve the right to change products without prior notice, which will, from our point of view, improve quality. The pictures are only informative and the products shown may differ from the products that we currently supply. We also reserve the right to make printing errors and assume no responsibility for their possible consequences. Otherwise, our terms and conditions apply. 17.05.2025