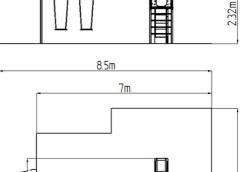

8.5m

# Twin chain swing with a slide RH6251KW - Brown (f.h. 1,5 m)

Product type

RH-6251KW-15

| Basic | Int | orm | nati | on |
|-------|-----|-----|------|----|
|       |     |     |      |    |

| Age category                 | 2 - 15 years             |
|------------------------------|--------------------------|
| Minimum area                 | 8,5 m x 8,5 m            |
| Equipment measurements       | 5,32 m x 3,77 m x 2,32 m |
| Free fall height:            | 1,5 m                    |
| Load capacity:               | 324 kg                   |
| Max. number of users:        | 6                        |
| Fall zone: EN 1177           | null, 52,5 m²            |
| Designation:                 | exterior                 |
| Availability of spare parts: | supplied by the          |
| Certificate of Compliance:   | ČSN EN 1176 - 1, 2, 3    |
|                              |                          |