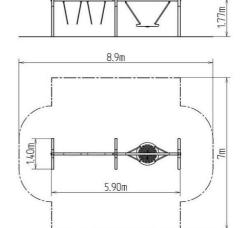

#### **Basic information**

Age category 2 - 15 years Minimum area 8,9 m x 7 m

Equipment measurements 5,9 m x 1,4 m x 1,77 m

Free fall height:

Load capacity:

Max. number of users:

Fall zone: EN 1177

Designation: