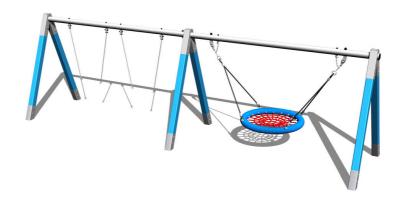

## Playground » Chain swings » 3-seat swings

www.zaidimuaiksteles-bonita.lt

# Triple chain swing RH320KB - Blue (f.h. 1 m)

Product type RH-320KB-10

#### Material

Metal units - structural steel

The "Bird's Nest" seat - polypropylene rope with heavy

duty fibres

The hanging ropes - polypropylene with a steel internal

core

The swings are hung on a metal girder using galvanized chains. The "Bird's Nest" seat is made from polypropylene rope with heavy duty fibres. The hanging ropes are made using HERKULES material (16 mm thick ropes made from polypropylene with a steel internal core). All fastening material is galvanized or stainless steel.

### **Equipment**

We offer three color variants of the support structure - red, blue and brown.