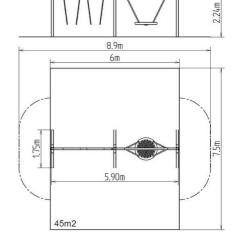

#### **Basic information**

Age category 2 - 15 years 8,9 m x 7,5 m Minimum area

**Equipment measurements** 5,9 m x 1,75 m x 2,24 m

Free fall height: 1.5 m 378 kg Load capacity: Max. number of users: Fall zone: EN 1177 null, 45 m<sup>2</sup> Designation: exterior Availability of spare parts: supplied by the