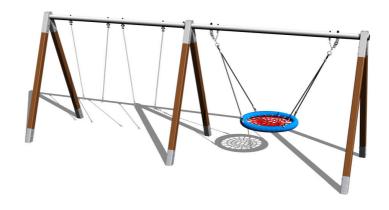

# Playground » Chain swings » 3-seat swings

www.zaidimuaiksteles-bonita.lt

# Triple chain swing RH320KW - Brown (f.h. 1,5 m)

RH-320KW-15 Product type

### **Description**

The support structure of the swing is made from structural steel, which is zinc coated and KOMAXIT powder coated according to the RAL colour chart and is fixed in a concrete bed.

The swings are hung on a metal girder using galvanized chains. The "Bird's Nest" seat is made from polypropylene rope with heavy duty fibres. The hanging ropes are made using HERKULES material (16 mm thick ropes made from polypropylene with a steel internal core). All fastening material is galvanized or stainless steel.

## **Equipment**

We offer three color variants of the support structure - red, blue and brown.