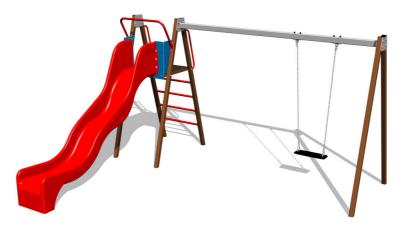

# Chain swing with a slide RH6151KW - Brown (f.h. 1,5 m)

Product type RH-6151KW-15

## **Description**

The support structure of the swing is made from structural steel, which is zinc coated and KOMAXIT powder coated according to the RAL colour chart and is fixed in a concrete bed. The swing is hung on a metal beam using galvanized chains.

The slide is made from fibreglass. The surface of the slide is made from high quality HDPE plastic (high density coloured polyethylene, which is characterised by high colour stability, UV resistance but mainly safety as it doesn't break and therefore there is no danger of injury to children by sharp fragments).

The swing is hung on a metal girder using galvanized chains. The platform is made from HPL (High-pressure laminate, which is characterised by high colour stability and water resistance). The Normal seat is made of aluminum, covered with a soft and comfortable rubber. All fastening material is galvanized or stainless steel.