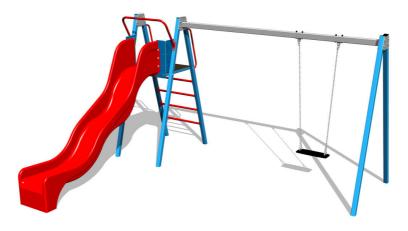

# Chain swing with a slide RH6151KB - Blue (f.h. 1,5 m)

Product type RH-6151KB-15

## **Description**

The support structure of the swing is made from structural steel, which is zinc coated and KOMAXIT powder coated according to the RAL colour chart and is fixed in a concrete bed. The swing is hung on a metal beam using galvanized chains.

The slide is made from fibreglass. The surface of the slide is made from high quality HDPE plastic (high density coloured polyethylene, which is characterised by high colour stability, UV resistance but mainly safety as it doesn't break and therefore there is no danger of injury to children by sharp fragments).

The swing is hung on a metal girder using galvanized chains. The platform is made from HPL (High-pressure laminate, which is characterised by high colour stability and water resistance). The Normal seat is made of aluminum, covered with a soft and comfortable rubber. All fastening material is galvanized or stainless steel.