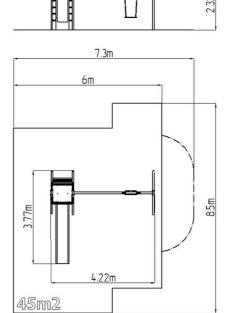

## **Basic information**

Age category 2 - 15 years Minimum area 7,3 m x 8,5 m

Equipment measurements 4,22 m x 3,77 m x 2,32 m

Free fall height: 1,5 m
Load capacity: 270 kg
Max. number of users: 5
Fall zone: EN 1177 null, 45 m<sup>2</sup>