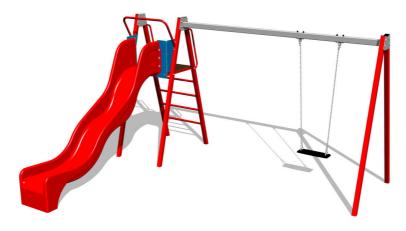

# Chain swing with a slide RH6151KW - Brown (f.h. 1,5 m)

Product type RH-6151KR-15

## **Description**

The support structure of the swing is made from structural steel, which is zinc coated and KOMAXIT powder coated according to the RAL colour chart and is fixed in a concrete bed. The swing is hung on a metal beam using galvanized chains.

The slide is made from fibreglass. The surface of the slide is made from high quality HDPE plastic (high density coloured polyethylene, which is characterised by high colour stability, UV resistance but mainly safety as it doesn't break and therefore there is no danger of injury to children by sharp fragments).

The swing is hung on a metal girder using galvanized chains. The platform is made from HPL (High-pressure laminate, which is characterised by high colour stability and water resistance). The Normal seat is made of aluminum, covered with a soft and comfortable rubber. All fastening material is galvanized or stainless steel.