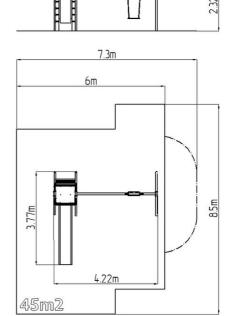

### **Basic information**

Age category 2 - 15 years Minimum area 7,3 m x 8,5 m

Equipment measurements 4,22 m x 3,77 m x 2,32 m

Free fall height: 1,5 m
Load capacity: 270 kg
Max. number of users: 5
Fall zone: EN 1177 null, 45 m<sup>2</sup>