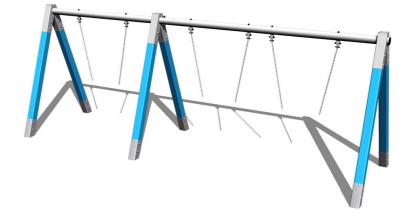

# Playground » Chain swings » 3-seat swings

## Triple chain swing RH310KB - Blue (f.h. 1 m)

Product type

RH-310KB-10

#### Description

The support structure of the swing is made from structural steel, which is zinc coated and KOMAXIT powder coated according to the RAL colour chart and is fixed in a concrete bed. The swings are hung on a metal girder using galvanized chains. All fastening material is galvanized or stainless steel.

#### Equipment

We offer three color variants of the support structure - red, blue and brown.

We reserve the right to change products without prior notice, which will, from our point of view, improve quality. The pictures are only informative and the products shown may differ from the products that we currently supply. We also reserve the right to make printing errors and assume no responsibility for their possible consequences. Otherwise, our terms and conditions apply. 14.05.2025