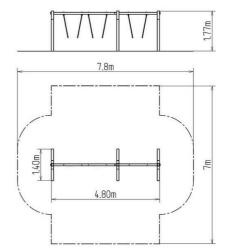

### **Basic information**

| Age category                 | 2 - 15 years           |
|------------------------------|------------------------|
| Minimum area                 | 7,8 m x 7 m            |
| Equipment measurements       | 4,8 m x 1,4 m x 1,77 m |
| Free fall height:            | 1 m                    |
| Load capacity:               | 162 kg                 |
| Max. number of users:        | 3                      |
| Fall zone: EN 1177           | null                   |
| Designation:                 | exterior               |
| Availability of spare parts: | supplied by the        |
| Certificate of Compliance:   | ČSN EN 1176 - 1, 2     |