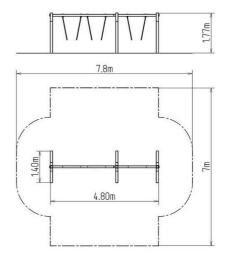

#### **Basic information**

Age category 2 - 15 years Minimum area 7,8 m x 7 m

Equipment measurements 4,8 m x 1,4 m x 1,77 m

Free fall height:

Load capacity:

Max. number of users:

Fall zone: EN 1177

Designation: