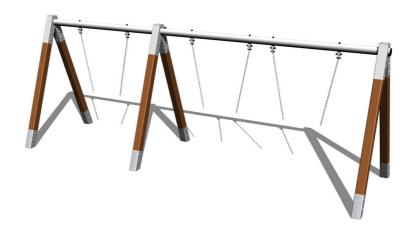

# Triple chain swing RH310KW - Brown (f.h. 1 m)

Product type RH-310KW-10

#### **Description**

The support structure of the swing is made from structural steel, which is zinc coated and KOMAXIT powder coated according to the RAL colour chart and is fixed in a concrete bed. The swings are hung on a metal girder using galvanized chains. All fastening material is galvanized or stainless steel.

## **Equipment**

We offer three color variants of the support structure - red, blue and brown.