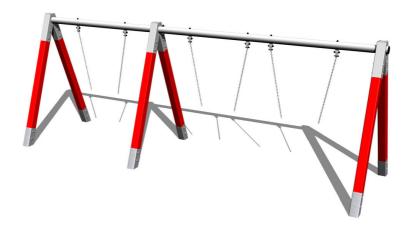

# Triple chain swing RH310KR - Red (f.h. 1 m)

Product type RH-310KR-10

#### **Description**

The support structure of the swing is made from structural steel, which is zinc coated and KOMAXIT powder coated according to the RAL colour chart and is fixed in a concrete bed. The swings are hung on a metal girder using galvanized chains. All fastening material is galvanized or stainless steel.

## **Equipment**

We offer three color variants of the support structure - red, blue and brown.