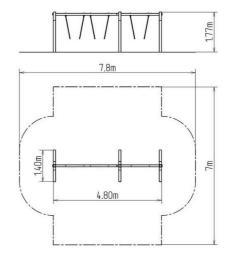

#### **Basic information**

Age category 2 - 15 years Minimum area 7,8 m x 7 m

Equipment measurements 4,8 m x 1,4 m x 1,77 m

Free fall height:

Load capacity:

Max. number of users:

Fall zone: EN 1177

Designation: