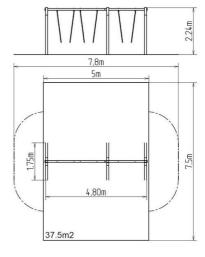

### **Basic information**

Age category 2 - 15 years Minimum area 7,8 m x 7,5 m

Equipment measurements 4,8 m x 1,75 m x 2,24 m

Free fall height: 1,5 m
Load capacity: 162 kg
Max. number of users: 3

Fall zone: EN 1177 null, 37,5 m²
Designation: exterior
Availability of spare parts: supplied by the
Certificate of Compliance: ČSN EN 1176 - 1, 2