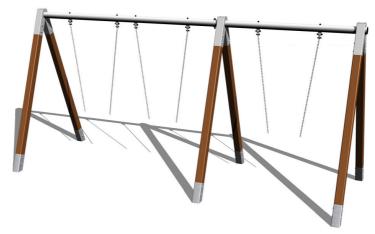

# Triple chain swing RH310KW - Brown (f.h. 1,5 m)

Product type RH-310KW-15

## **Description**

The support structure of the swing is made from structural steel, which is zinc coated and KOMAXIT powder coated according to the RAL colour chart and is fixed in a concrete bed. The swings are hung on a metal girder using galvanized chains. All fastening material is galvanized or stainless steel.

## **Equipment**

We offer three color variants of the support structure - red, blue and brown.