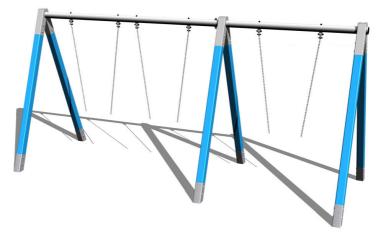

# Triple chain swing RH310KB - Blue (f.h. 1,5 m)

Product type RH-310KB-15

## **Description**

The support structure of the swing is made from structural steel, which is zinc coated and KOMAXIT powder coated according to the RAL colour chart and is fixed in a concrete bed. The swings are hung on a metal girder using galvanized chains. All fastening material is galvanized or stainless steel.

## **Equipment**

We offer three color variants of the support structure - red, blue and brown.