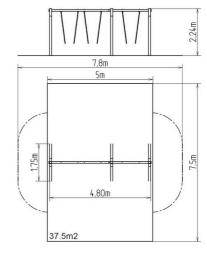

### **Basic information**

Age category 2 - 15 years Minimum area 7,8 m x 7,5 m

Equipment measurements 4,8 m x 1,75 m x 2,24 m

Free fall height: 1,5 m
Load capacity: 162 kg
Max. number of users: 3

Fall zone: EN 1177 null, 37,5 m²
Designation: exterior
Availability of spare parts: supplied by the
Certificate of Compliance: ČSN EN 1176 - 1, 2