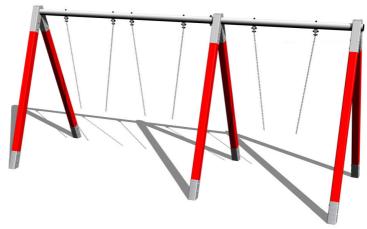

# Triple chain swing RH310KR - Red (f.h. 1,5 m)

Product type RH-310KR-15

## **Description**

The support structure of the swing is made from structural steel, which is zinc coated and KOMAXIT powder coated according to the RAL colour chart and is fixed in a concrete bed. The swings are hung on a metal girder using galvanized chains. All fastening material is galvanized or stainless steel.

## **Equipment**

We offer three color variants of the support structure - red, blue and brown.