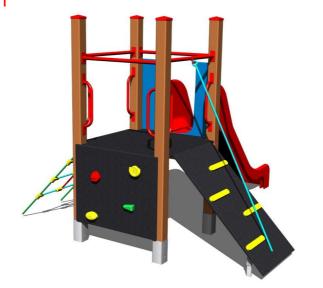

### **Equipment**

Tower, slide, sloping ramp with the rope and HDPE steps, sloping net access, vertical climbing wall.