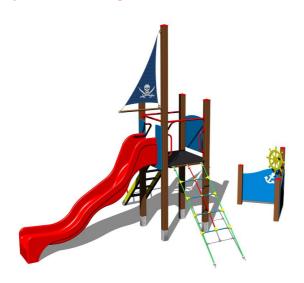

#### **Basic information**

Age category 3 - 15 years Minimum area 9,3 m x 7 m

Equipment measurements 5,77 m x 3,79 m x 3,98 m

Free fall height: 1,5 m
Load capacity: Not specified
Max. number of users: Not specified
Fall zone: EN 1177 null, 42 m²
Designation: exterior
Availability of spare parts: supplied by the

#### Description

The support structure of the tower unit is made of structural steel (metal profile  $100 \times 100$  mm) which is protected against corrosion by zinc coating, resulting in a very prolonged service life of the workout elements, and coating with baked paint KOMAXIT according to the RAL colour system. All other metallic elements are also zinc coated and treated with baked paint KOMAXIT according to the RAL colour system.

The slide is made from fibreglass. The surfaces of the slide, steps, etc. are made from high quality HDPE plastic (high density coloured polyethylene, which is characterised by high colour stability, UV resistance but mainly safety as it doesn't break and therefore there is no danger of injury to children by sharp fragments). The climbing net is made using HERKULES material (16 mm thick ropes made from polypropylene with a steel internal core) and is connected with plastic or aluminium joints. The platform is made from water-proof plywood designed for external environment or from HDPE should the client require. All fastening material is galvanized or stainless steel.

### Equipment

Tower, slide, barrier, post with a flag, sloping net access, helm made from HDPE, 2x barrier with an anchor, sloping ramp with steps and metal handles.