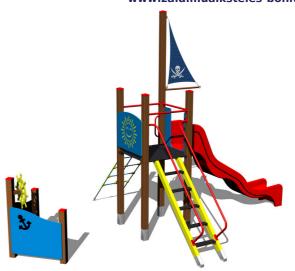

#### **Basic information**

Age category 3 - 15 years Minimum area 9,3 m x 7 m

Equipment measurements 5,77 m x 3,79 m x 3,98 m

Free fall height: 1,5 m
Load capacity: Not specified
Max. number of users: Not specified
Fall zone: EN 1177 null, 42 m²
Designation: exterior
Availability of spare parts: supplied by the

#### Description

The support structure of the tower unit is made of structural steel (metal profile  $100 \times 100$  mm) which is protected against corrosion by zinc coating, resulting in a very prolonged service life of the workout elements, and coating with baked paint KOMAXIT according to the RAL colour system. All other metallic elements are also zinc coated and treated with baked paint KOMAXIT according to the RAL colour system.

The slide is made from fibreglass. The surfaces of the slide, steps, etc. are made from high quality HDPE plastic (high density coloured polyethylene, which is characterised by high colour stability, UV resistance but mainly safety as it doesn't break and therefore there is no danger of injury to children by sharp fragments). The climbing net is made using HERKULES material (16 mm thick ropes made from polypropylene with a steel internal core) and is connected with plastic or aluminium joints. The platform is made from water-proof plywood designed for external environment or from HDPE should the client require. All fastening material is galvanized or stainless steel.

### Equipment

Tower, slide, barrier, post with a flag, sloping net access, helm made from HDPE, 2x barrier with an anchor, sloping ramp with steps and metal handles.