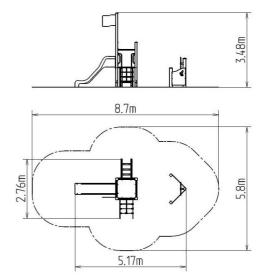

### **Basic information**

| Age category                 | 2 - 15 years             |
|------------------------------|--------------------------|
| Minimum area                 | 8,7 m x 5,8 m            |
| Equipment measurements       | 5,17 m x 2,76 m x 3,48 m |
| Free fall height:            | 1 m                      |
| Load capacity:               | Not specified            |
| Max. number of users:        | Not specified            |
| Fall zone: EN 1177           | null                     |
| Designation:                 | exterior                 |
| Availability of spare parts: | supplied by the          |
| Certificate of Compliance:   | ČSN EN 1176 - 1, 2, 3    |
|                              |                          |