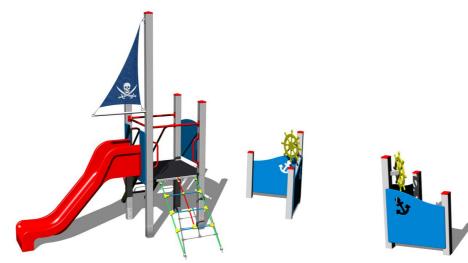

#### Equipment

Tower, slide, barrier, post with a flag, sloping net access, helm made from HDPE, 2x barrier with an anchor, sloping ramp with steps and metal handles.

We reserve the right to change products without prior notice, which will, from our point of view, improve quality. The pictures are only informative and the products shown may differ from the products that we currently supply. We also reserve the right to make printing errors and assume no responsibility for their possible consequences. Otherwise, our terms and conditions apply. 17.05.2025

#### Description

The support structure of the tower unit is made of structural steel (metal profile  $100 \times 100$  mm) which is protected against corrosion by zinc coating, resulting in a very prolonged service life of the workout elements, and coating with baked paint KOMAXIT according to the RAL colour system. All other metallic elements are also zinc coated and treated with baked paint KOMAXIT according to the RAL colour system.

The slide is made from fibreglass. The surfaces of the slide, steps, etc. are made from high quality HDPE plastic (high density coloured polyethylene, which is characterised by high colour stability, UV resistance but mainly safety as it doesn't break and therefore there is no danger of injury to children by sharp fragments). The climbing net is made using HERKULES material (16 mm thick ropes made from polypropylene with a steel internal core) and is connected with plastic or aluminium joints. The platform is made from water-proof plywood designed for external environment or from HDPE should the client require. All fastening material is galvanized or stainless steel.