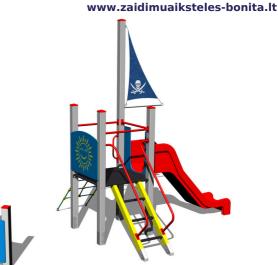

## UNIVERSAL 4U143KS - silver

Product type

#### Equipment

Tower, slide, barrier, post with a flag, sloping net access, helm made from HDPE, 2x barrier with an anchor, sloping ramp with steps and metal handles.

We reserve the right to change products without prior notice, which will, from our point of view, improve quality. The pictures are only informative and the products shown may differ from the products that we currently supply. We also reserve the right to make printing errors and assume no responsibility for their possible consequences. Otherwise, our terms and conditions apply. 17.05.2025